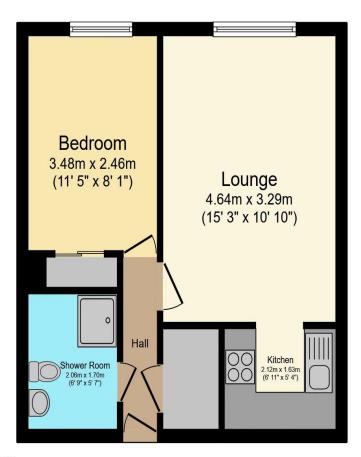

# Visit us at retirementhomesearch.co.uk

Total floor area 37.3 m² (401 sq.ft.) approx

This floor plan is for illustrative purposes only. It is not drawn to scale. Any measurements, floor areas (including any total floor area), openings and orientation are approximate. No details are guaranteed, they cannot be relied upon for any purpose and they do not form part of any agreement. No liability is taken for any error, omission or misstatement. A party must rely upon its own inspection(s). Powered by www.focalagent.com